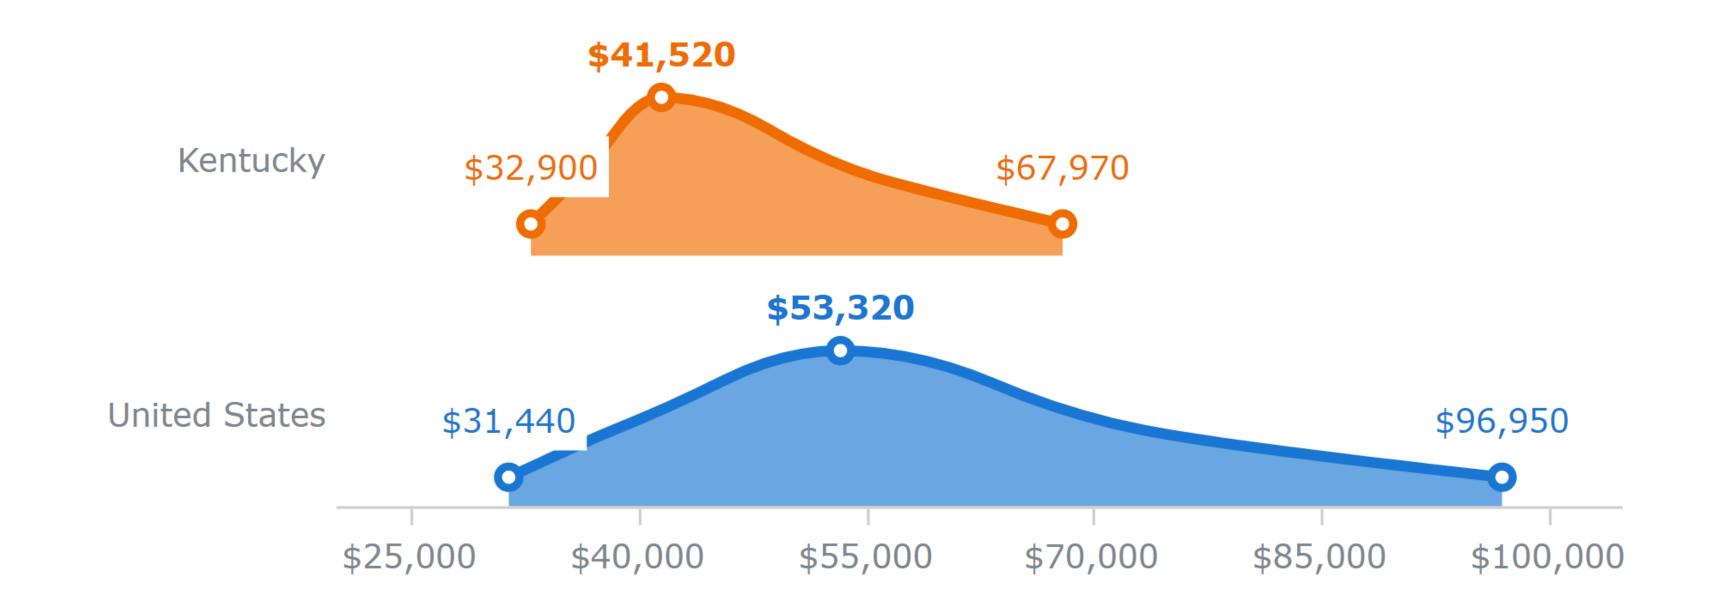

#### Expected Annual Earnings

From "Kentucky Wages: 33-9021.00 - Private Detectives and Investigators" by the National Center for O\*NET Development. Used under the CC BY 4.0 license.

#### Wage Trends

The data shows the average expected annual earnings for a private investigator in this state as of May 2020. The data indicates that the lowest 10% income earners make about \$32,900 in a given year while the top 90% income earners make about \$67,970.