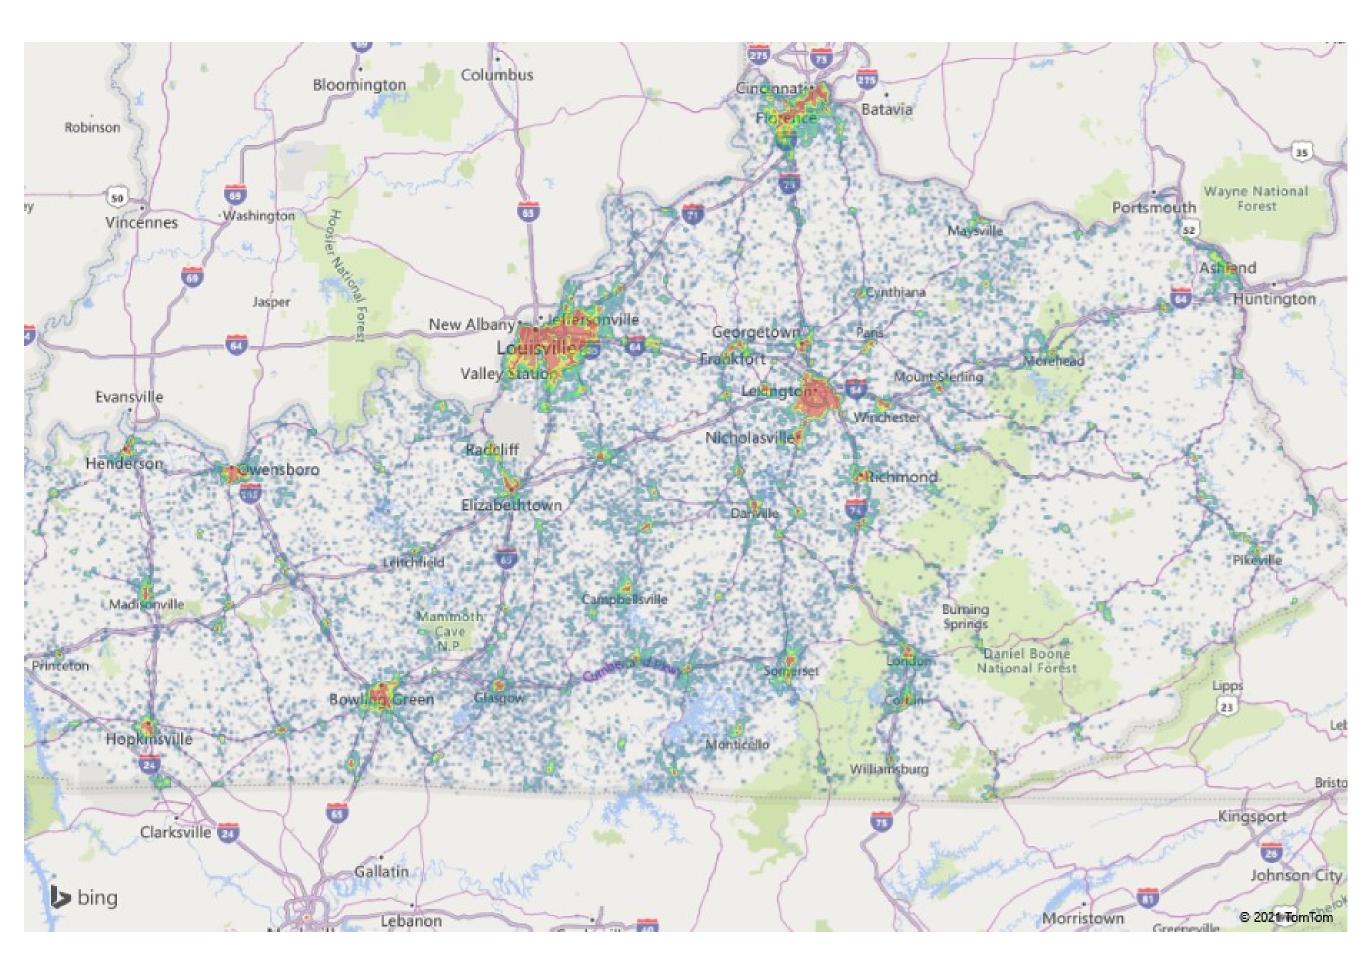

The image depicted to the right is a heat map showing the distribution of *all total PPP loans* in the state of analysis.

U.S. Small Business Administration (SBA) Office of Capital Access. PPP FOIA. Retrieved November 1st, 2021.