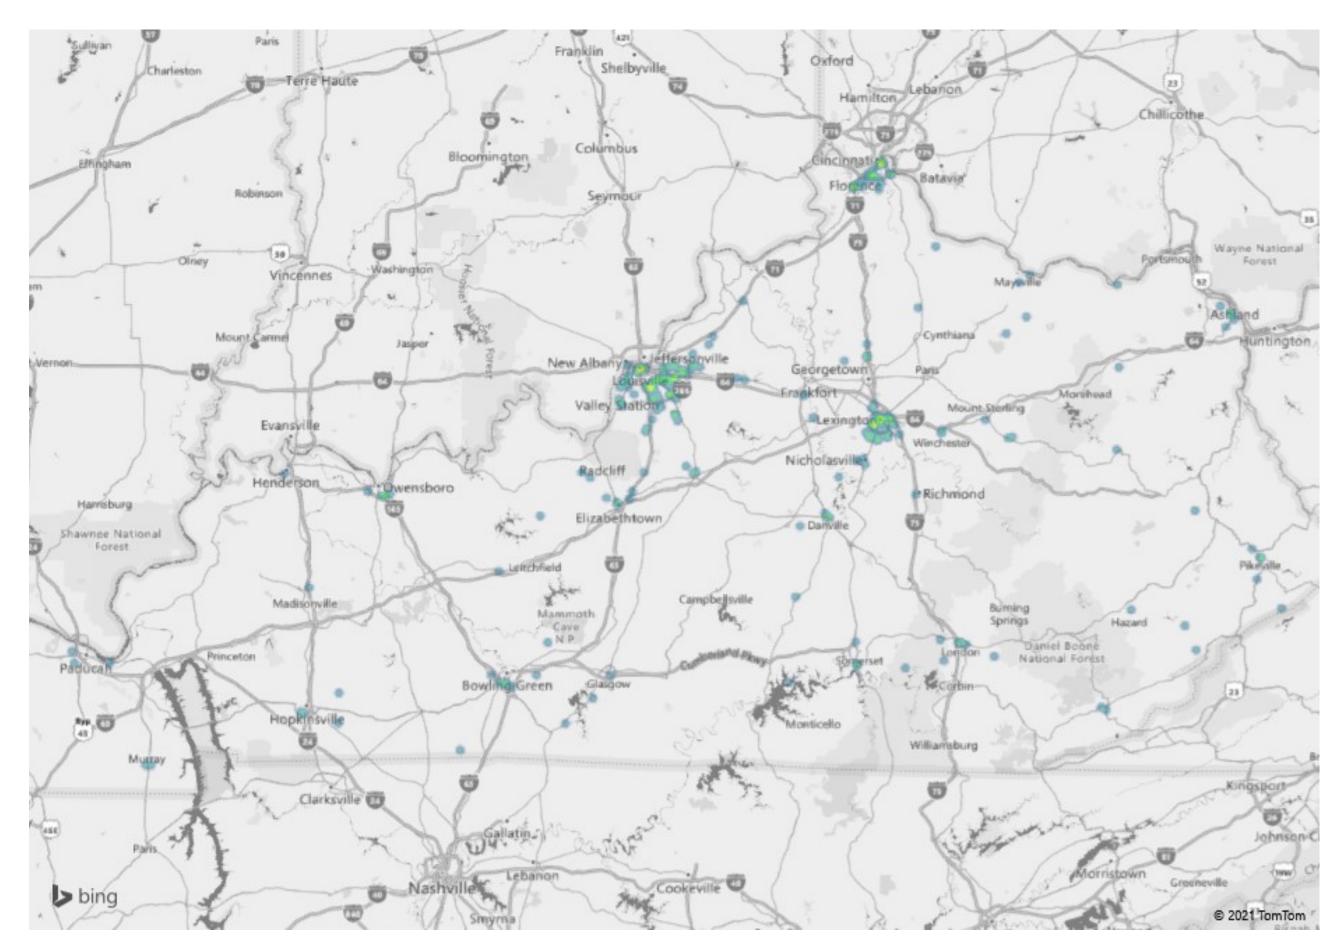

#### Section 2: Security Sector PPP Loan Data

The image to the right is a heat map showing the distribution of *only security sector* PPP loans in the state of analysis. Here Security sector is defined as the following:

- 1) Investigation Services
- 2) Security Guards and Patrol Services
- 3) Armored Car Services
- 4) Security Systems Services (except Locksmiths)
- 5) Locksmiths

U.S. Small Business Administration (SBA) Office of Capital Access. PPP FOIA. Retrieved November 1st, 2021.