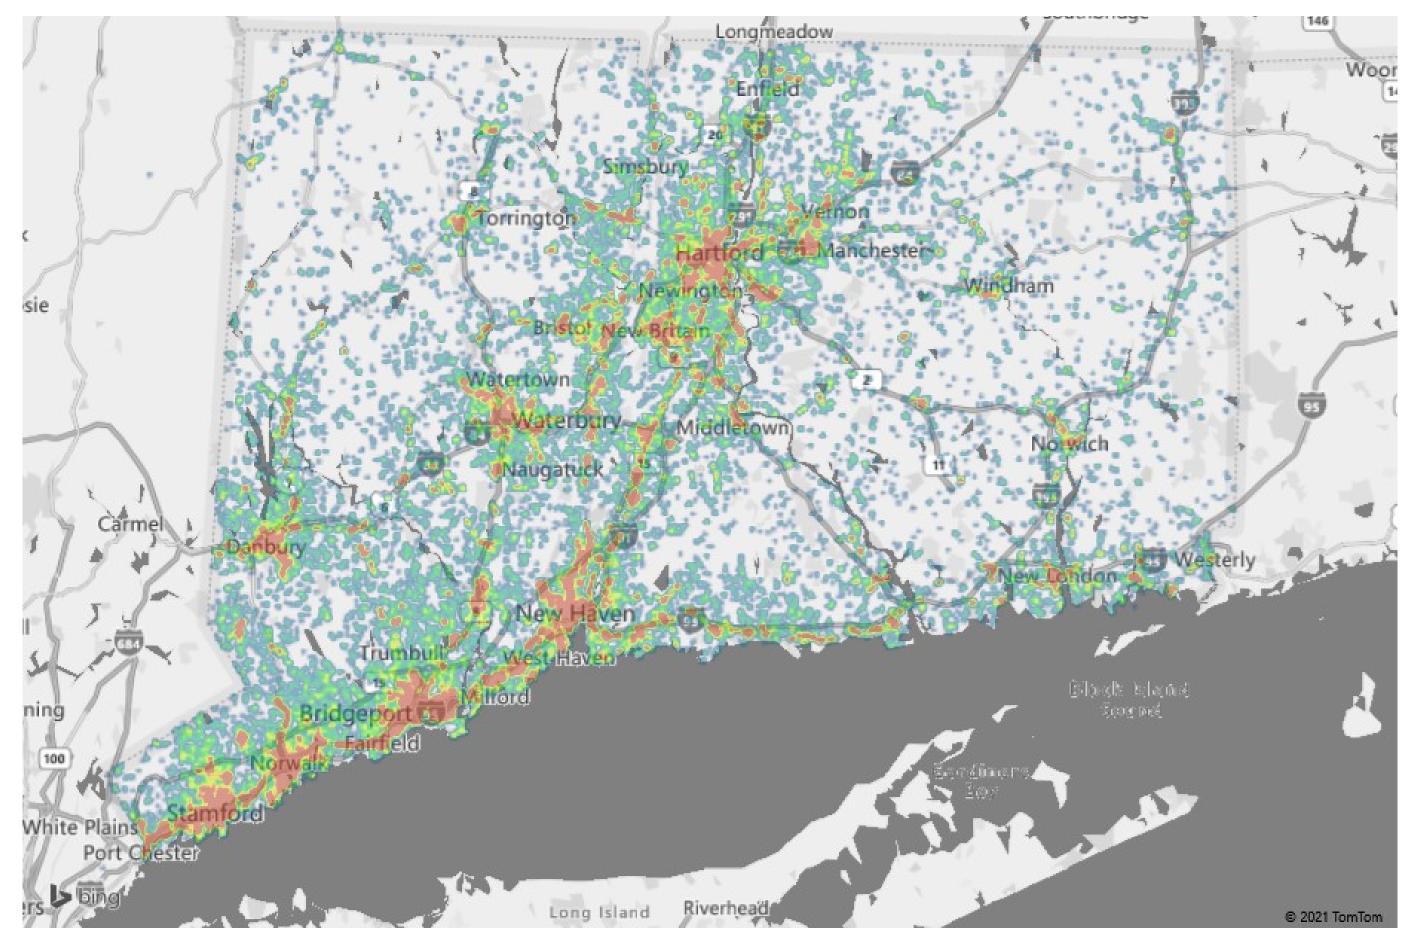

The image depicted to the right is a heat map showing the distribution of *all total PPP loans* in the state of analysis.

U.S. Small Business Administration (SBA) Office of Capital Access. PPP FOIA. Retrieved November 1st, 2021.