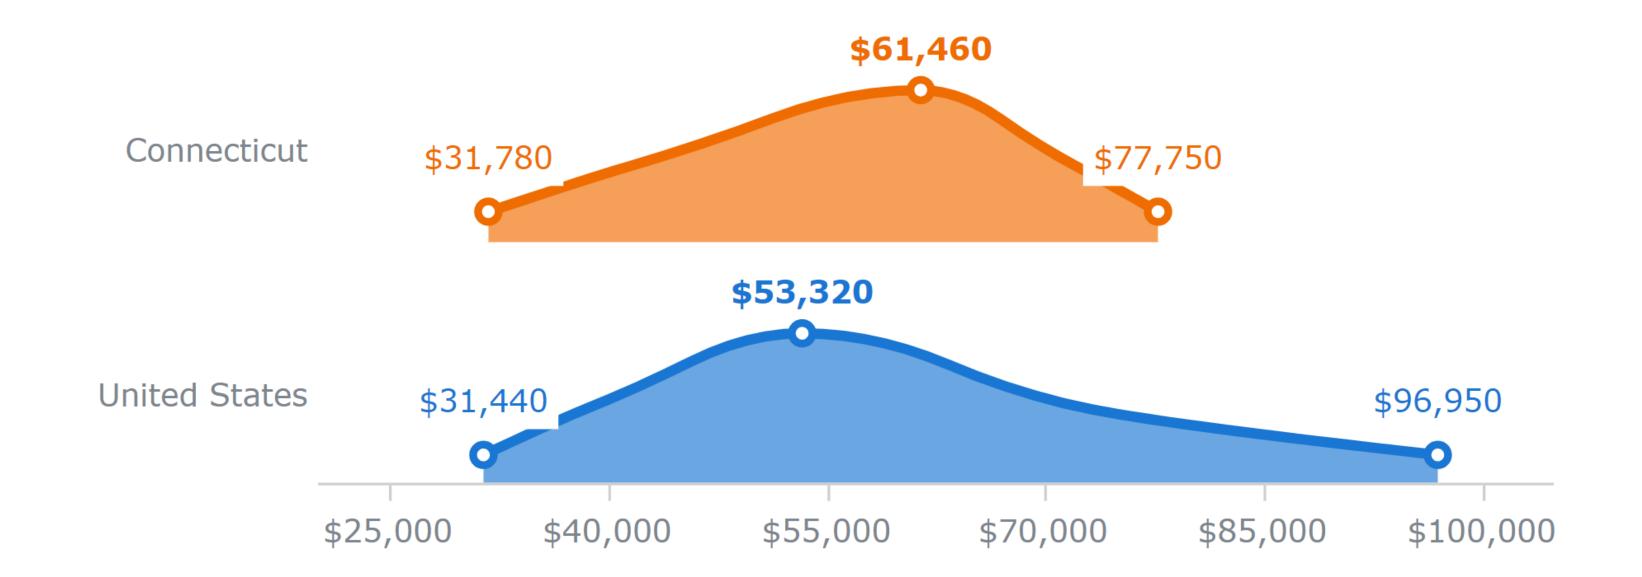

#### Expected Annual Earnings

From "<u>Connecticut Wages: 33-9021.00 - Private Detectives and Investigators</u>" by the National Center for O\*NET Development. Used under the <u>CC BY 4.0</u> license.

#### Wage Trends

The data shows the average expected annual earnings for a private investigator in this state as of May 2020. The data indicates that the lowest 10% income earners make about \$31,780 in a given year while the top 90% income earners make about \$77,750.