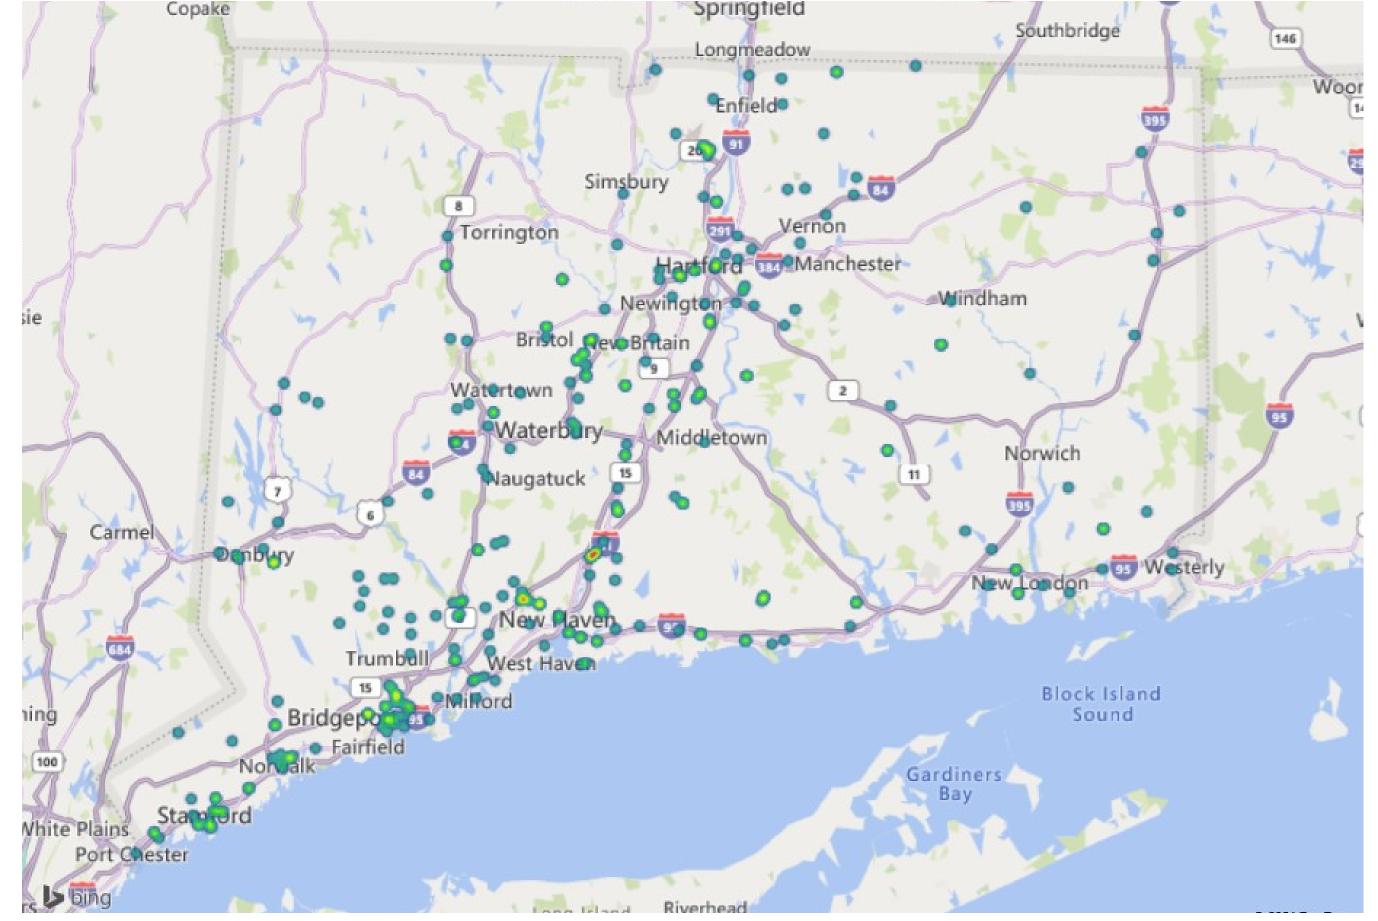

#### **Section 2: Security Sector PPP Loan Data**

The image to the right is a heat map showing the distribution of *only security sector* PPP loans in the state of analysis. Here Security sector is defined as the following:

 Investigation Services
Security Guards and Patrol Services

3) Armored Car Services

4) Security Systems Services

# (except Locksmiths)5) Locksmiths

U.S. Small Business Administration (SBA) Office of Capital Access. PPP FOIA. Retrieved November 1st, 2021.