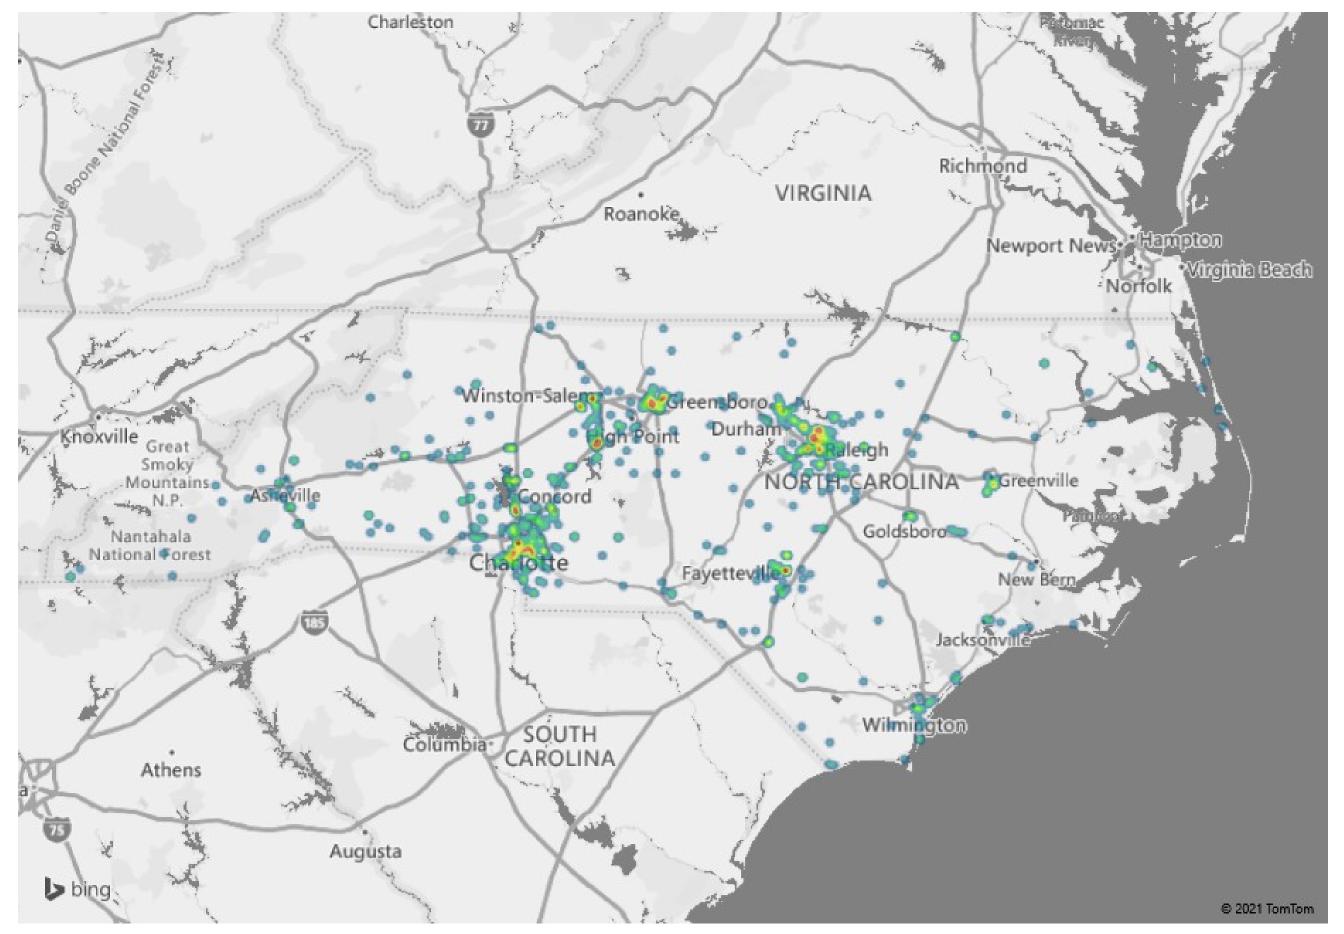

### **Section 2: Security Sector PPP Loan Data**

The image to the right is a heat map showing the distribution of *only security sector* PPP loans in the state of analysis. Here Security sector is defined as the following:

 Investigation Services
Security Guards and Patrol Services

3) Armored Car Services4) Security Systems Services

# (except Locksmiths)5) Locksmiths

U.S. Small Business Administration (SBA) Office of Capital Access. PPP FOIA. Retrieved November 1st, 2021.