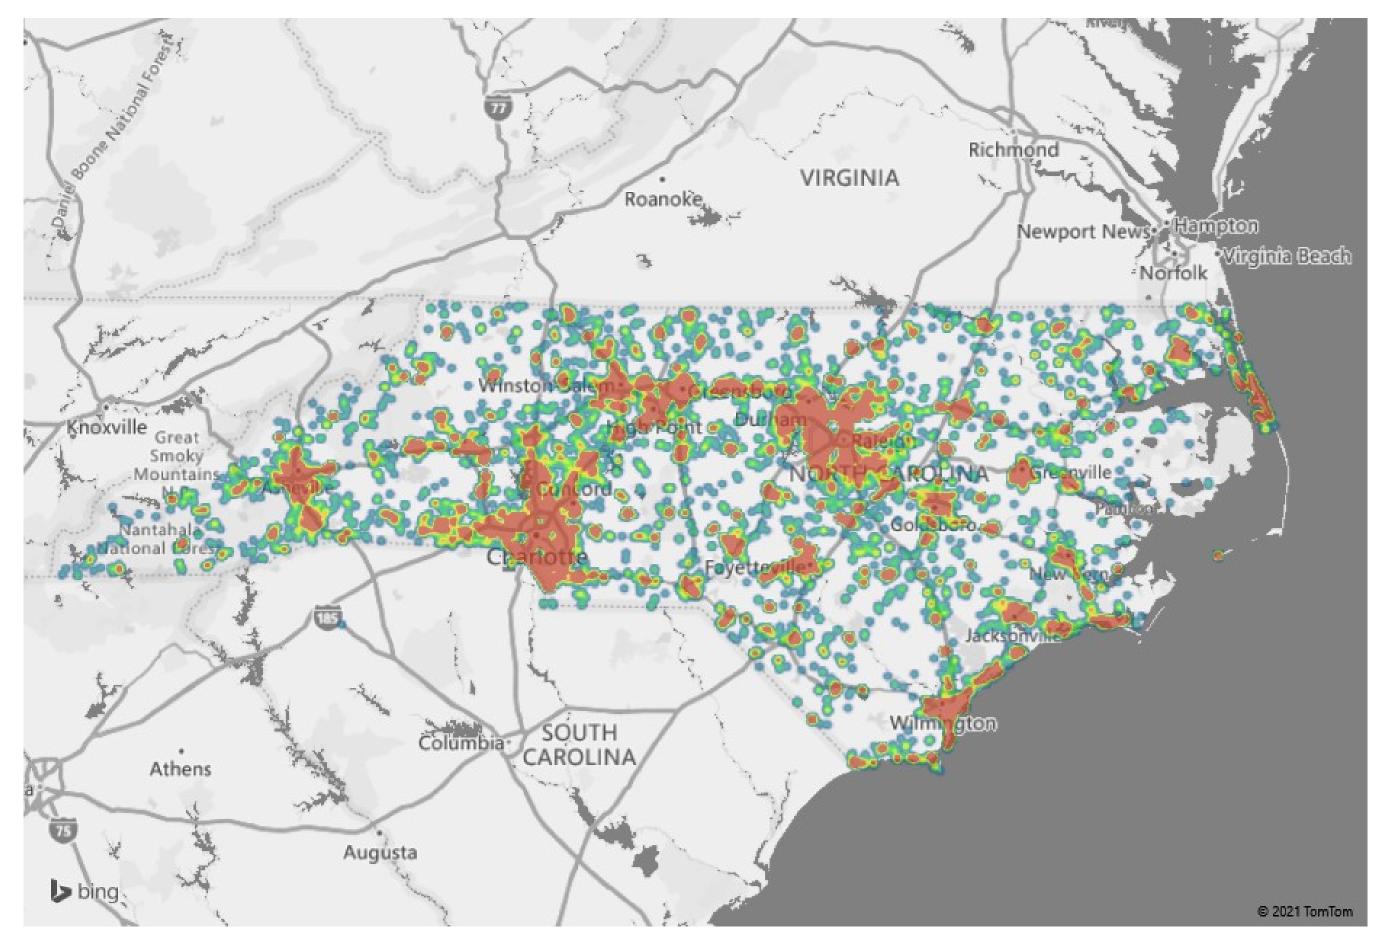

The image depicted to the right is a heat map showing the distribution of *all total PPP loans* in the state of analysis.

The data to the right details the aggregate

industries that received PPP loans during

the Covid19 pandemic as of June 2021.

Except for total PPP loans and Jobs

totals of PPP loans for all classifications of

retained, data is reported in Millions (MM).

Data detailed below is by Industry Sector.\*