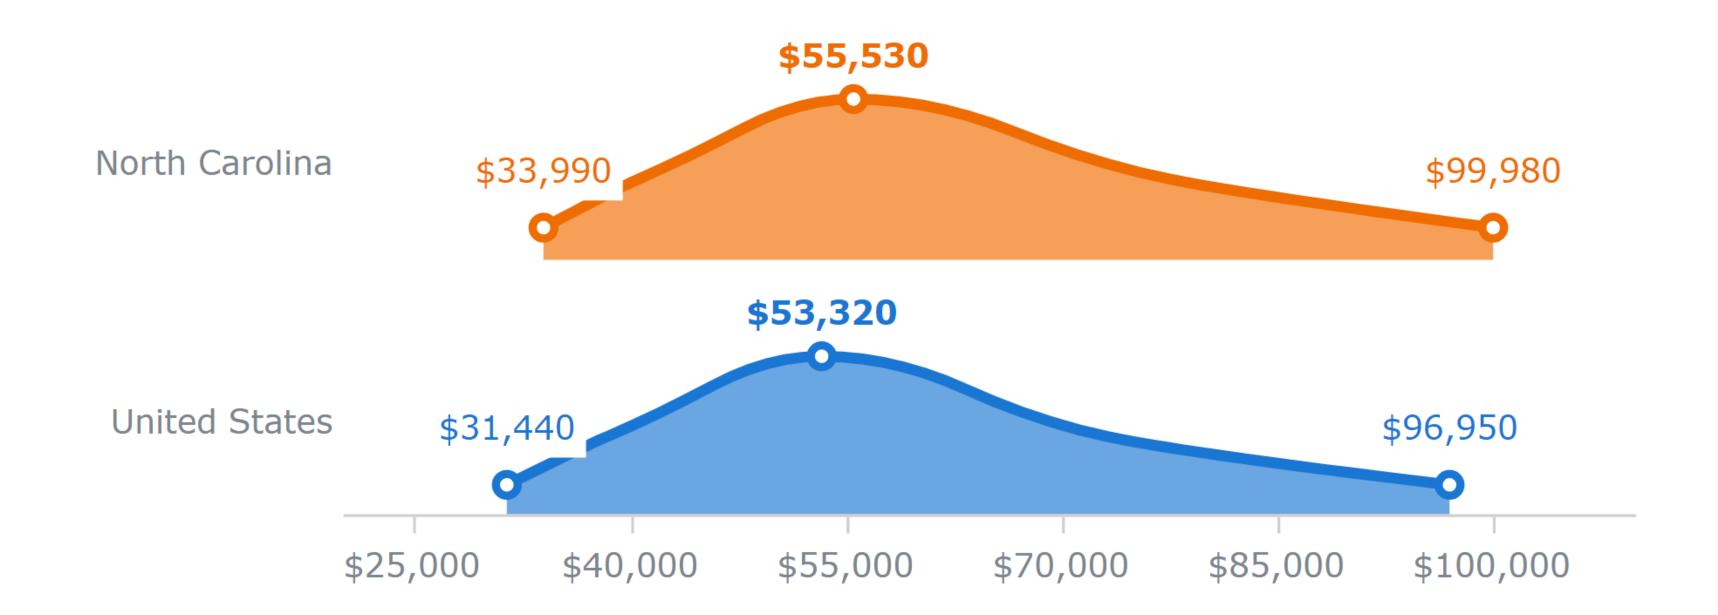

### Expected Annual Earnings

From "<u>North Carolina Wages: 33-9021.00 - Private Detectives and Investigators</u>" by the National Center for O\*NET Development. Used under the <u>CC BY 4.0</u> license.

### Wage Trends

The data shows the average expected annual earnings for a private investigator in this state as of May 2020. The data indicates that the lowest 10% income earners make about \$33,990 in a given year while the top 90% income earners make about \$99,980.