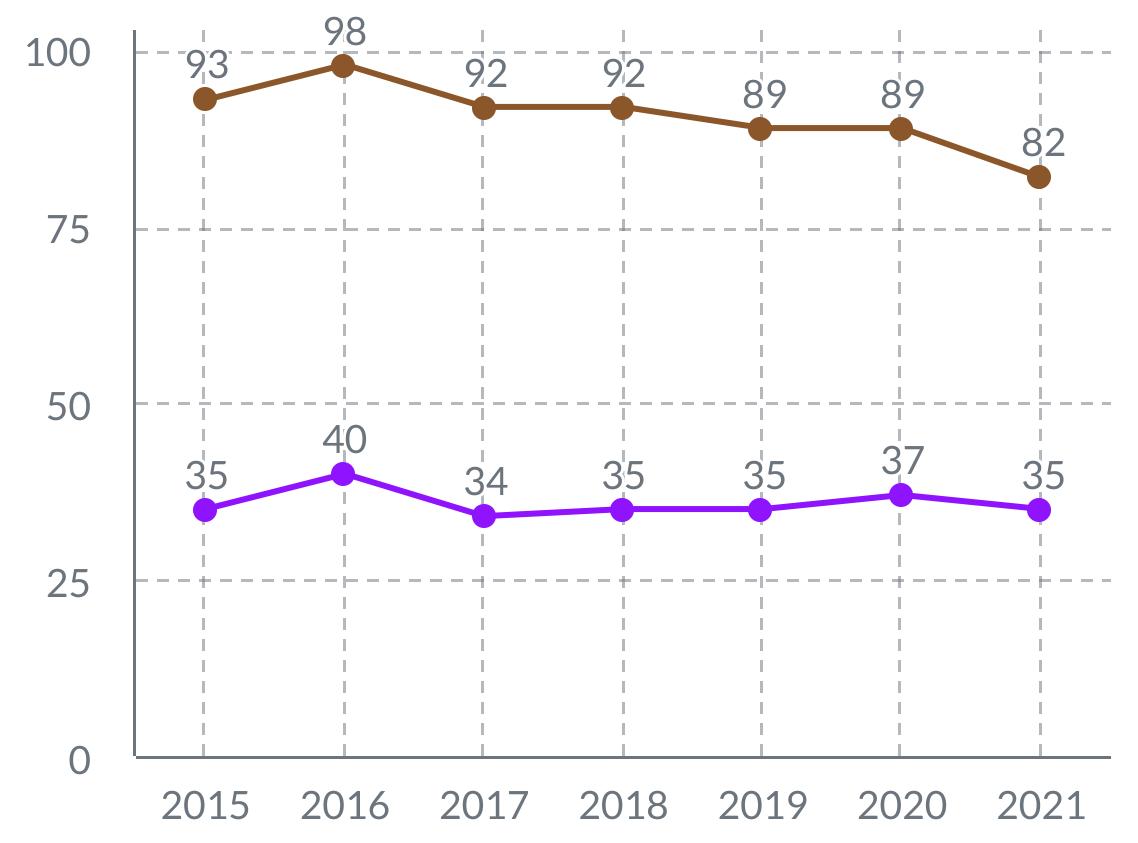

### Licensure Trends

Data on PI licensure Trends was sourced from the Hawaii State Department of Commerce and Consumer Affairs.

The data indicates that in the years prior to the COVID19 pandemic, the industry was relatively stagnant and experienced limited net growth.

Since 2021, the total number of licensed investigators appears to have declined by approximately -7.87% while the number of active PI agencies appears to have declined by

## HI PI Licensure Trends

about -5.41%.

As of 2021, the average number of licensed investigator per licensed investigative agency is approximately 2.34.

- Pl Agencies - Pl employees

Hawaii State Department of Commerce and Consumer Affairs (2021). PI Licensures.