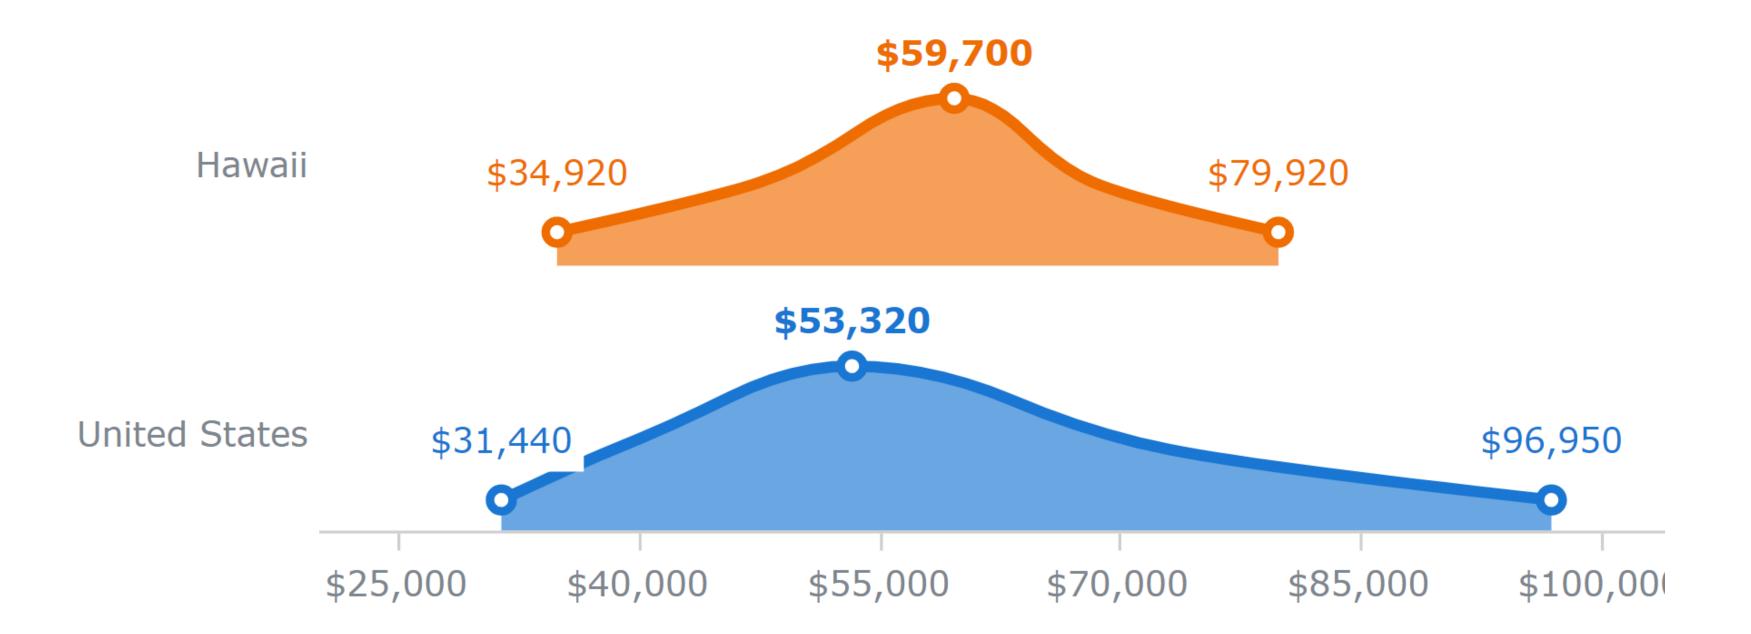

## Expected Annual Earnings

From "<u>Hawaii Wages: 33-9021.00 - Private Detectives and Investigators</u>" by the National Center for O\*NET Development. Used under the <u>CC BY 4.0</u> license.

### Wage Trends

The data shows the average expected annual earnings for a private investigator in this state as of May 2020. The data indicates that the lowest 10% income earners make about \$34,920 in a given year while the top 90% income earners make about \$79,920.