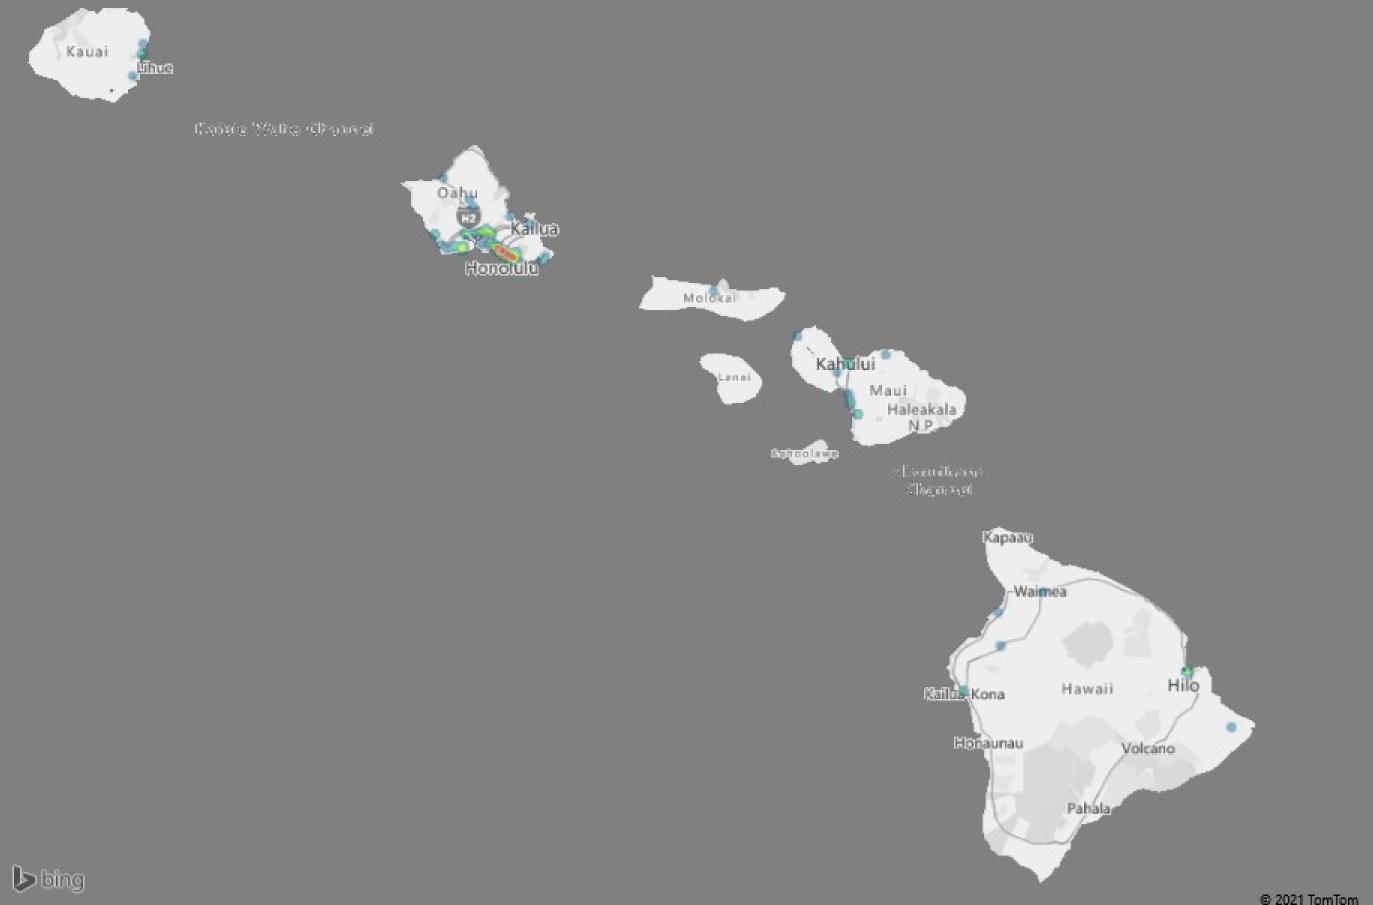

## Section 2: Security Sector PPP Loan Data

The image to the right is a heat map showing the distribution of only security sector PPP loans in the state of analysis. Here Security sector is defined as the following:

1) Investigation Services 2) Security Guards and Patrol Services

3) Armored Car Services 4) Security Systems Services

(except Locksmiths) 5) Locksmiths

U.S. Small Business Administration (SBA) Office of Capital Access. PPP FOIA. Retrieved November 1st, 2021.