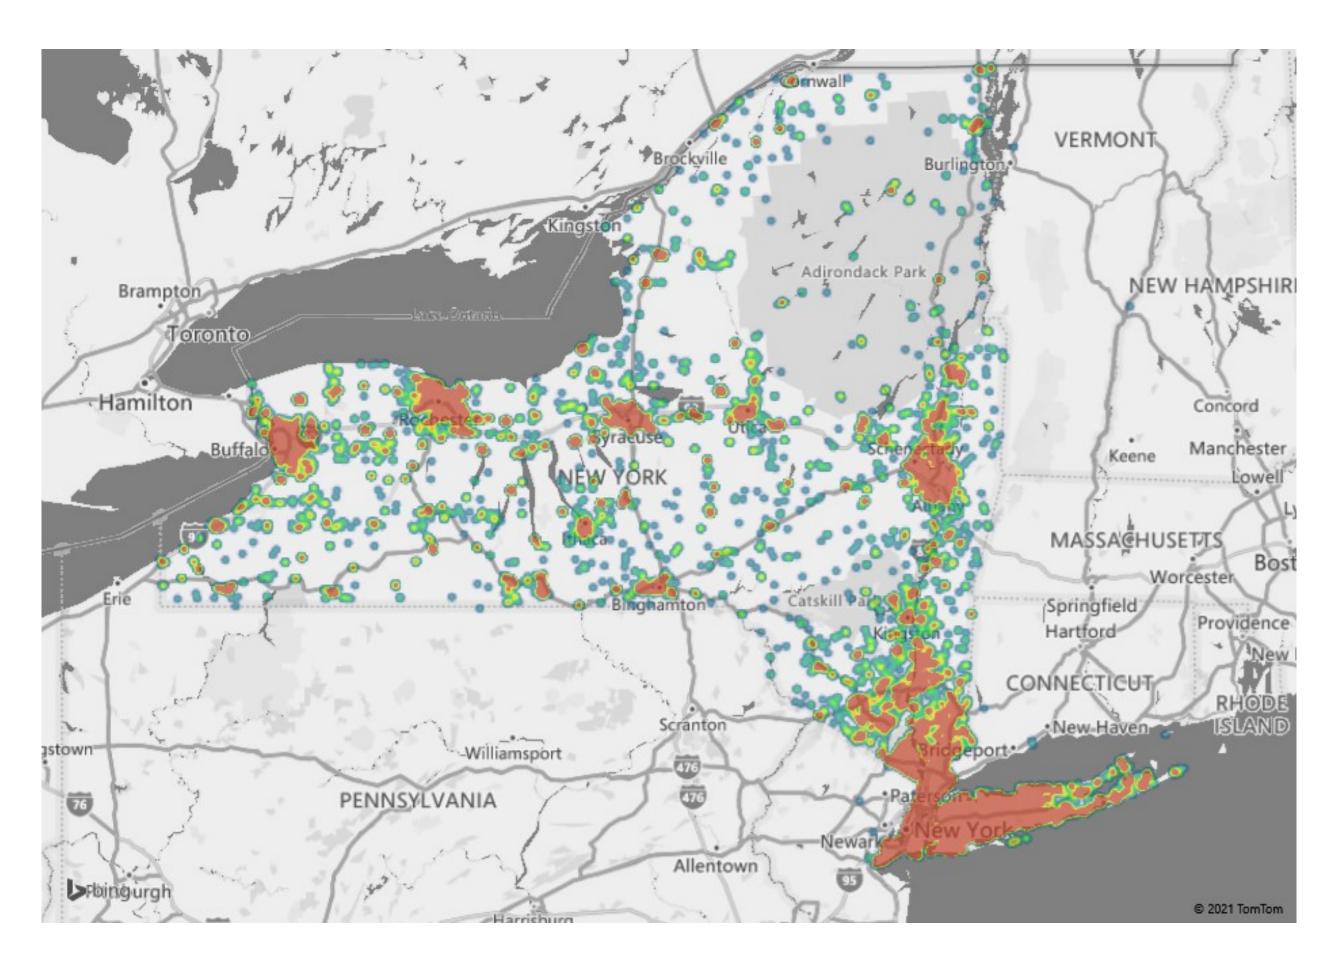

The image depicted to the right is a heat map showing the distribution of *all total PPP loans* in the state of analysis.

U.S. Small Business Administration (SBA) Office of Capital Access. PPP FOIA. Retrieved November 1st, 2021.