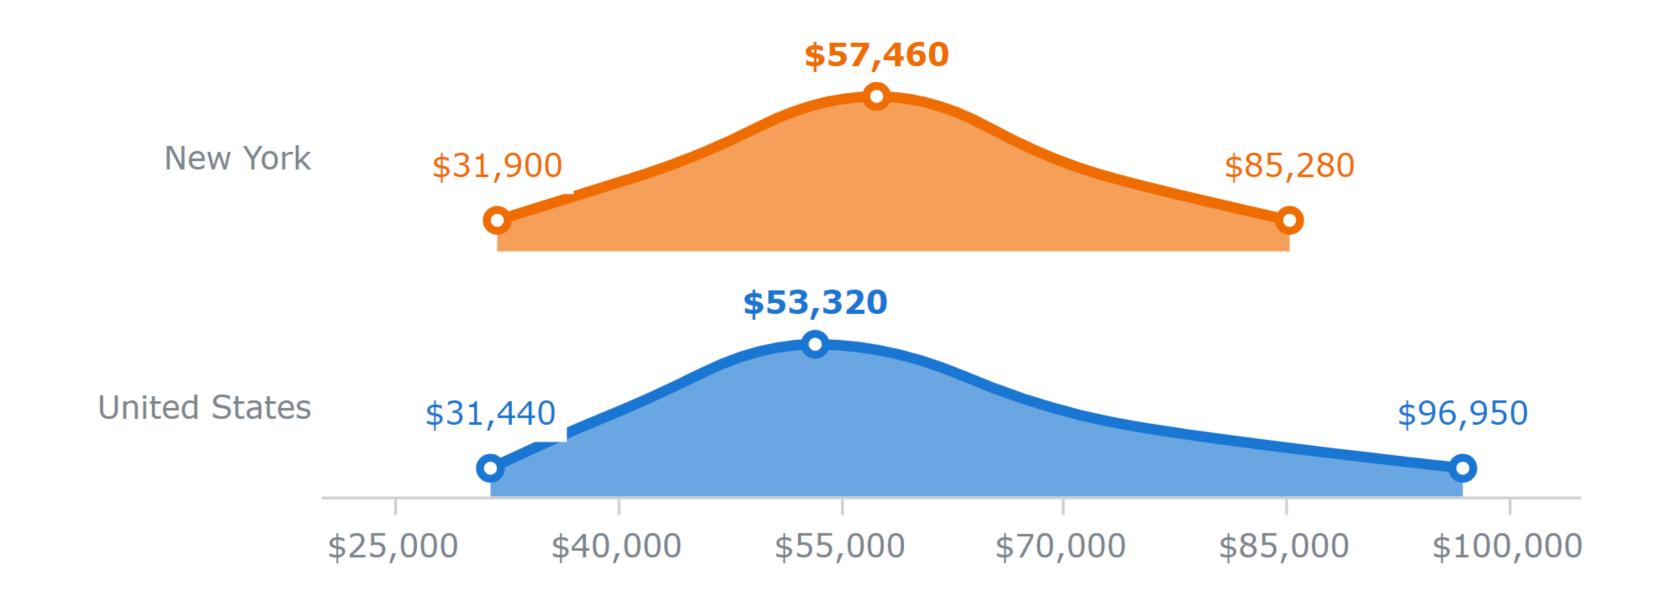

### Expected Annual Earnings

From "New York Wages: 33-9021.00 - Private Detectives and Investigators" by the National Center for O\*NET Development. Used under the CC BY 4.0 license.

#### Wage Trends

The data shows the average expected annual earnings for a private investigator in this state as of May 2020. The data indicates that the lowest 10% income earners make about \$31,900 in a given year while the top 90% income earners make about \$85,280.