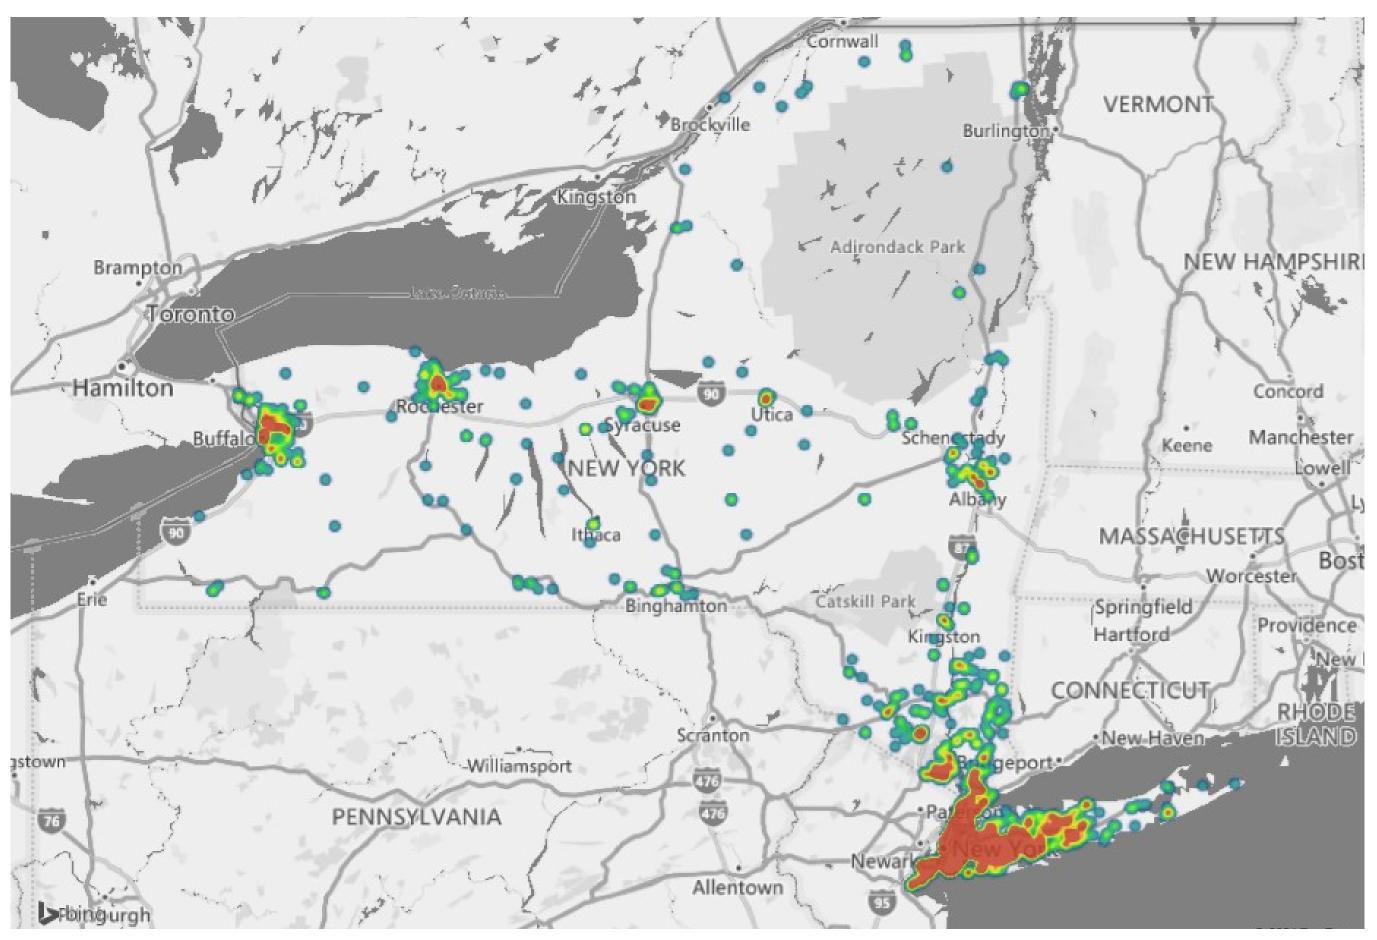

### Section 2: Security Sector PPP Loan Data

The image to the right is a heat map showing the distribution of *only security sector* PPP loans in the state of analysis. Here Security sector is defined as the following:

- 1) Investigation Services
- 2) Security Guards and Patrol Services
- 3) Armored Car Services
- 4) Security Systems Services (except Locksmiths)
- 5) Locksmiths

U.S. Small Business Administration (SBA) Office of Capital Access. PPP FOIA. Retrieved November 1st, 2021.