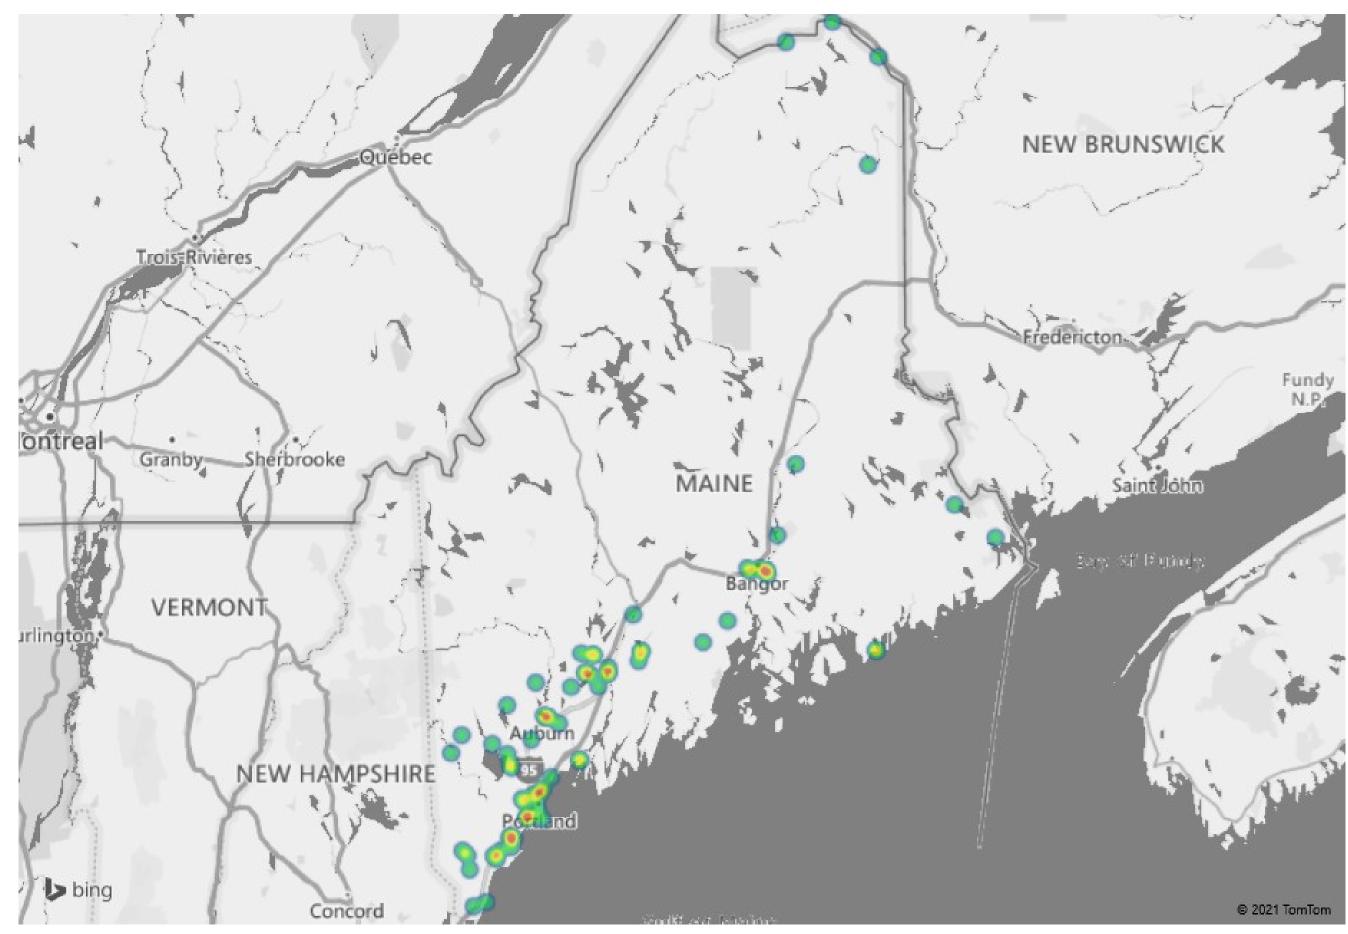

## Section 2: Security Sector PPP Loan Data

The image to the right is a heat map showing the distribution of *only security sector* PPP loans in the state of analysis. Here Security sector is defined as the following:

- 1) Investigation Services
- 2) Security Guards and Patrol Services
- 3) Armored Car Services
- 4) Security Systems Services (except Locksmiths)
- 5) Locksmiths

U.S. Small Business Administration (SBA) Office of Capital Access. PPP FOIA. Retrieved November 1st, 2021.