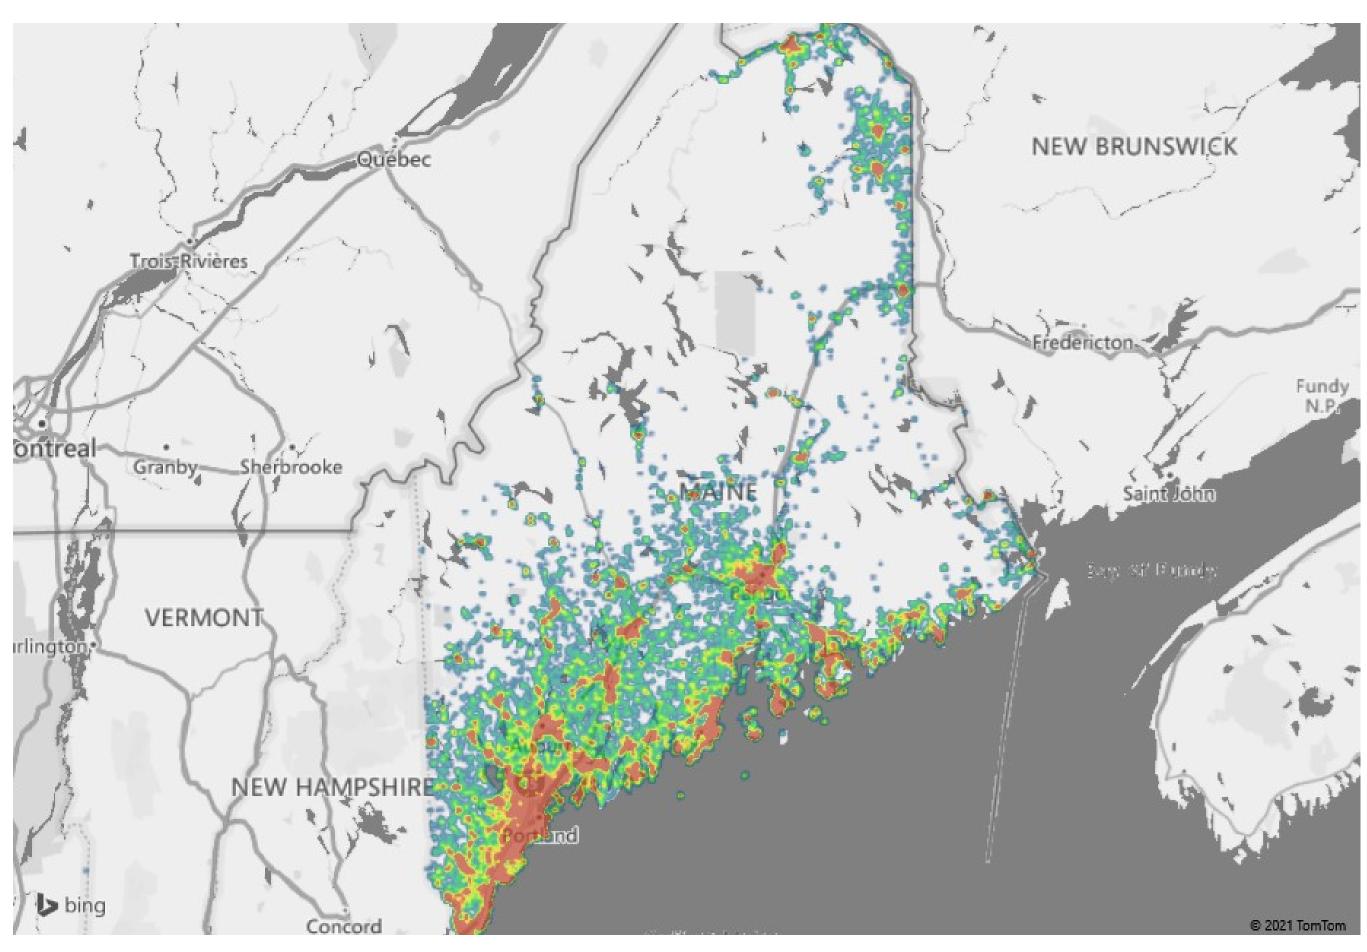

The image depicted to the right is a heat map showing the distribution of all total PPP loans in the state of analysis.

Report Edition: Maine PI Industry

Trends 2021

U.S. Small Business Administration (SBA) Office of Capital Access. PPP FOIA. Retrieved November 1st, 2021.