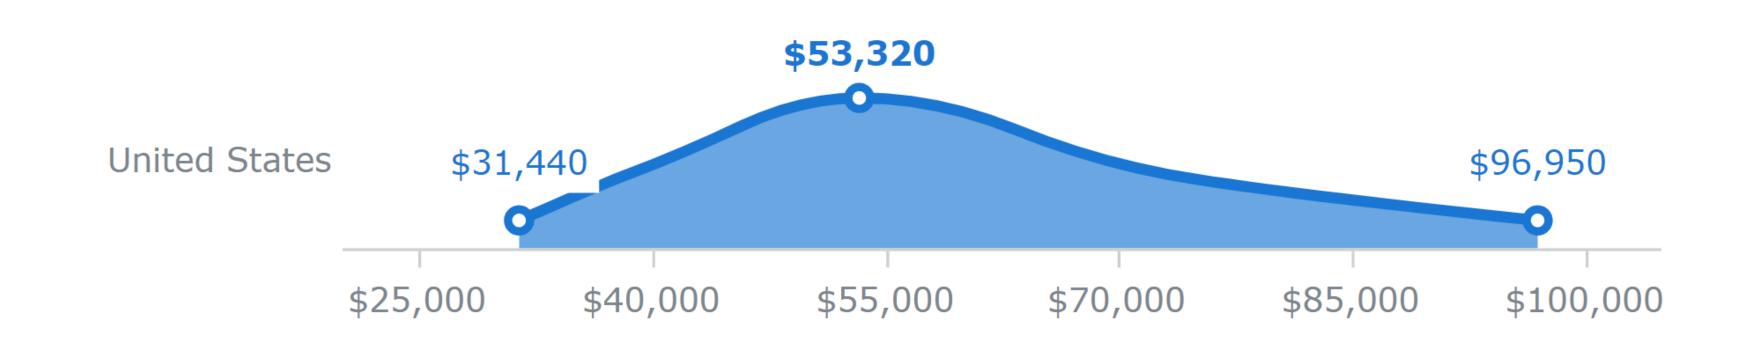

#### Wage Trends

Limited wage data for private investigators was located in the state of Maine. Only data on USA averages were located.

The data shows the average expected annual earnings for employees in the USA as of May 2020. The data indicates that the lowest 10% income earners make about \$31,440 in a given year while the top 90% income earners make about \$96,950.