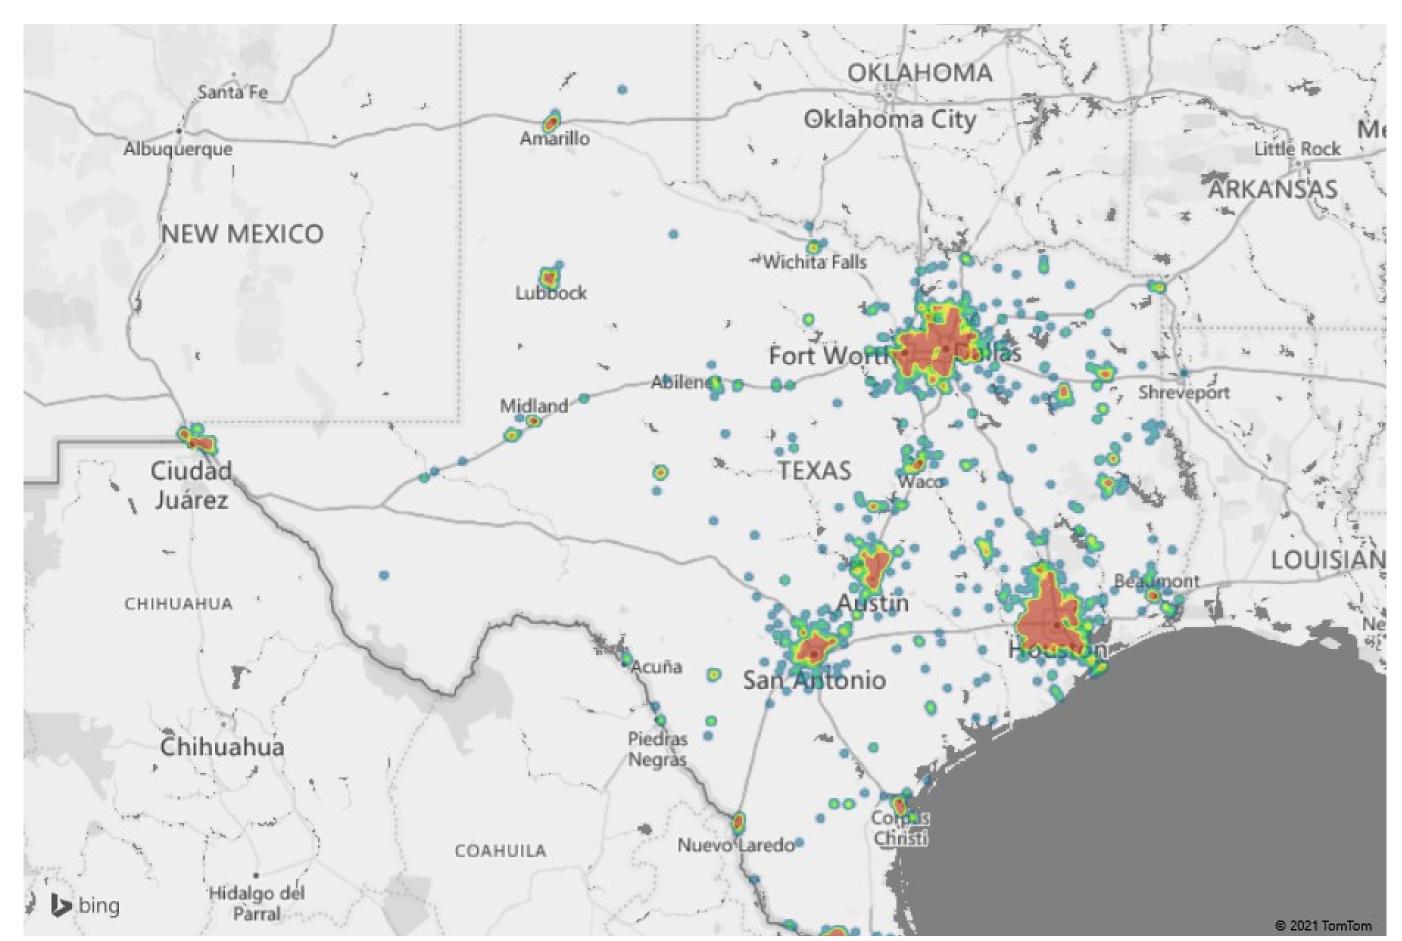

### Section 2: Security Sector PPP Loan Data

The image to the right is a heat map showing the distribution of *only security sector* PPP loans in the state of analysis. Here Security sector is defined as the following:

- 1) Investigation Services
- 2) Security Guards and Patrol Services
- 3) Armored Car Services
- 4) Security Systems Services (except Locksmiths)
- 5) Locksmiths

U.S. Small Business Administration (SBA) Office of Capital Access. PPP FOIA. Retrieved November 1st, 2021.