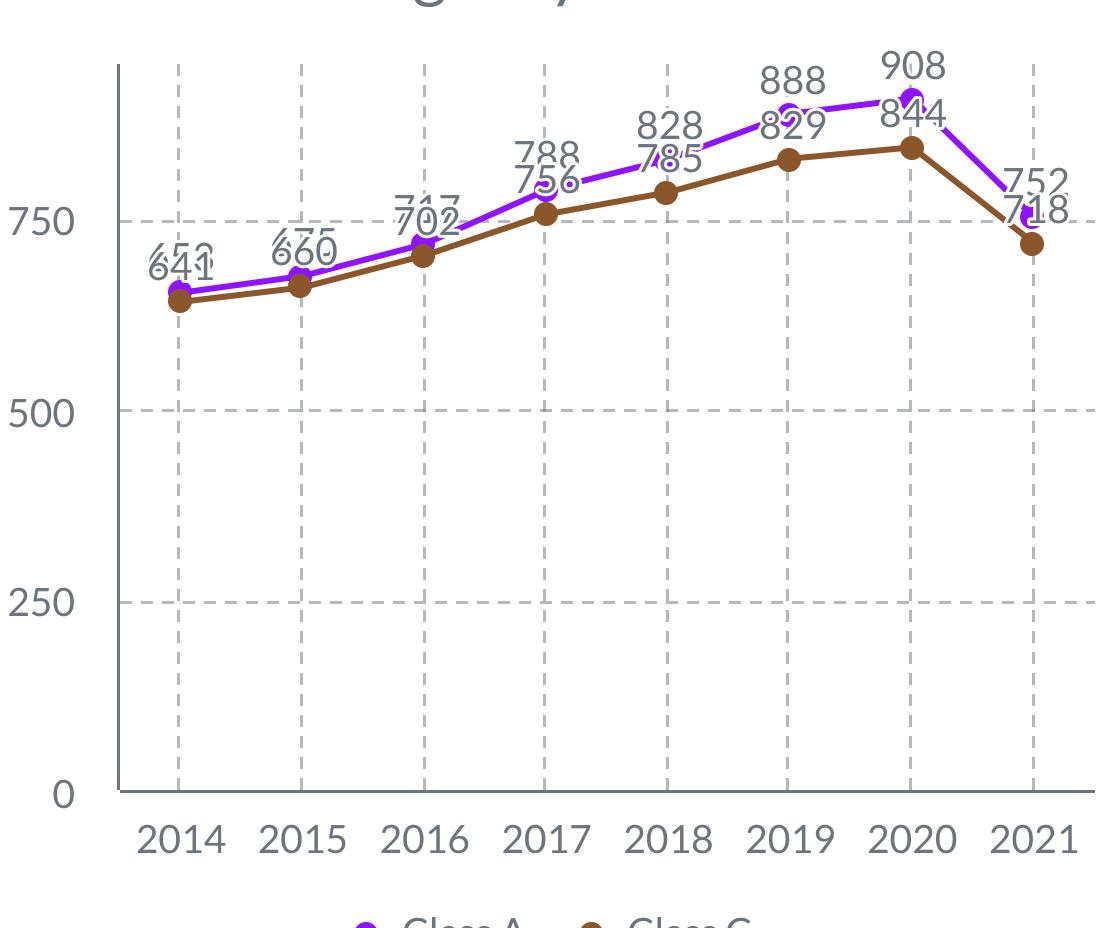

#### PI Industry Trends\*\*\*

Data on PI Industry trends in the state of TX was sourced from the TX Department of Public Safety.

The state of TX has two (2) license classes that may offer private investigative services. Class A agencies offer only investigative services while Class C offer investigative services and other security related services.

The data shows that both licensure types grew in tangent from 2014 to 2021. The onset of the pandemic appears to have been associated with slower levels of industry growth but did not result in a decline. The rate of growth in the industry slowed from about +6% in 2019 to +2% in 2020. Both licensure types appear to have significantly declined in 2021, with both licensure types declining by about -15%.

\*\*\*Please note that while our data is based on information sourced from the Texas Department of Public Safety, our data validation checks suggest that there are errors in the data provided. Assuming the errors are random, the data trends should be correct, even if the data itself is not a complete count of Class A or Class C licensures.

#### TX PI Agency Licensures

← Class A ← Class C

Texas Department of Public Safety (2020). PI Licensures.