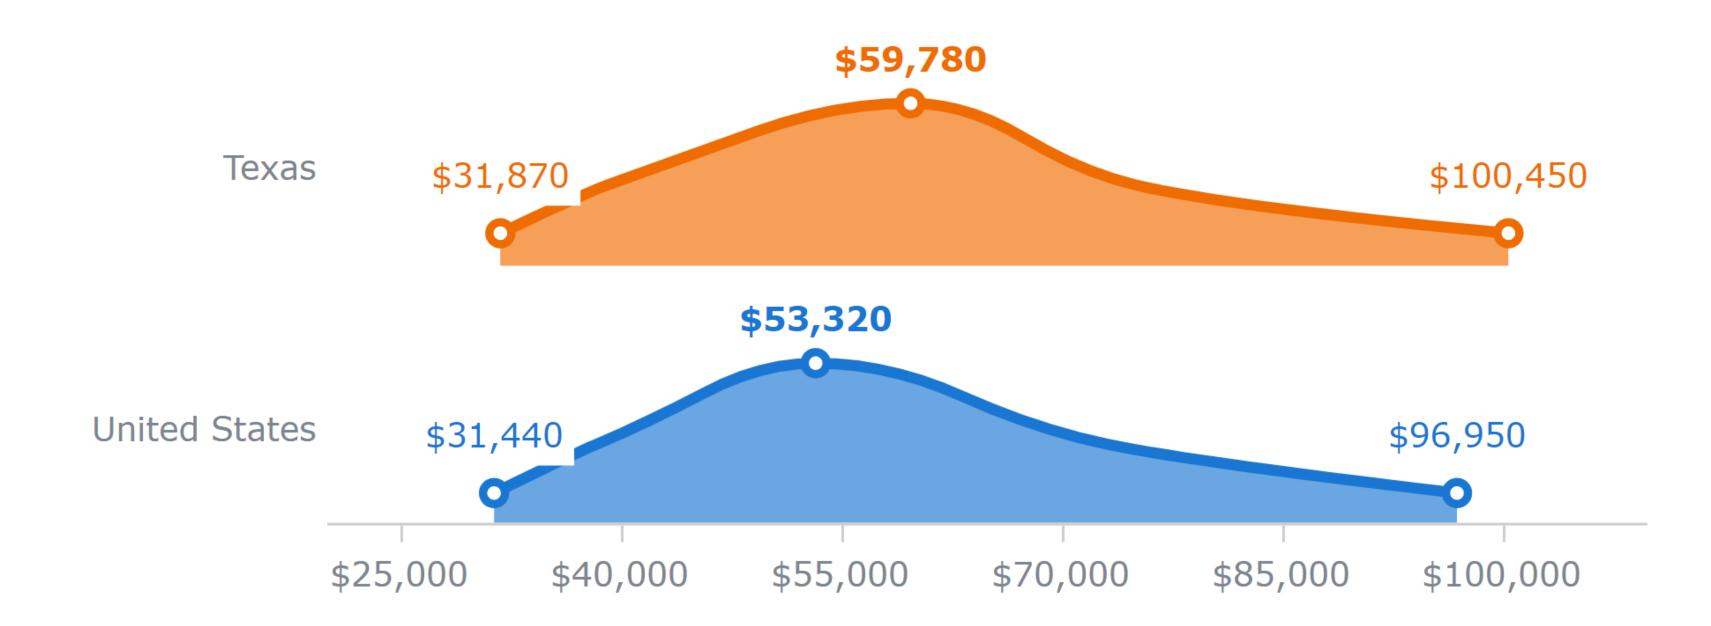

#### Wage Trends

The data shows the average expected annual earnings for a private investigator in this state as of May 2020. The data indicates that the lowest 10% income earners make about \$31,870 in a given year while the top 90% income earners make about \$100,450.