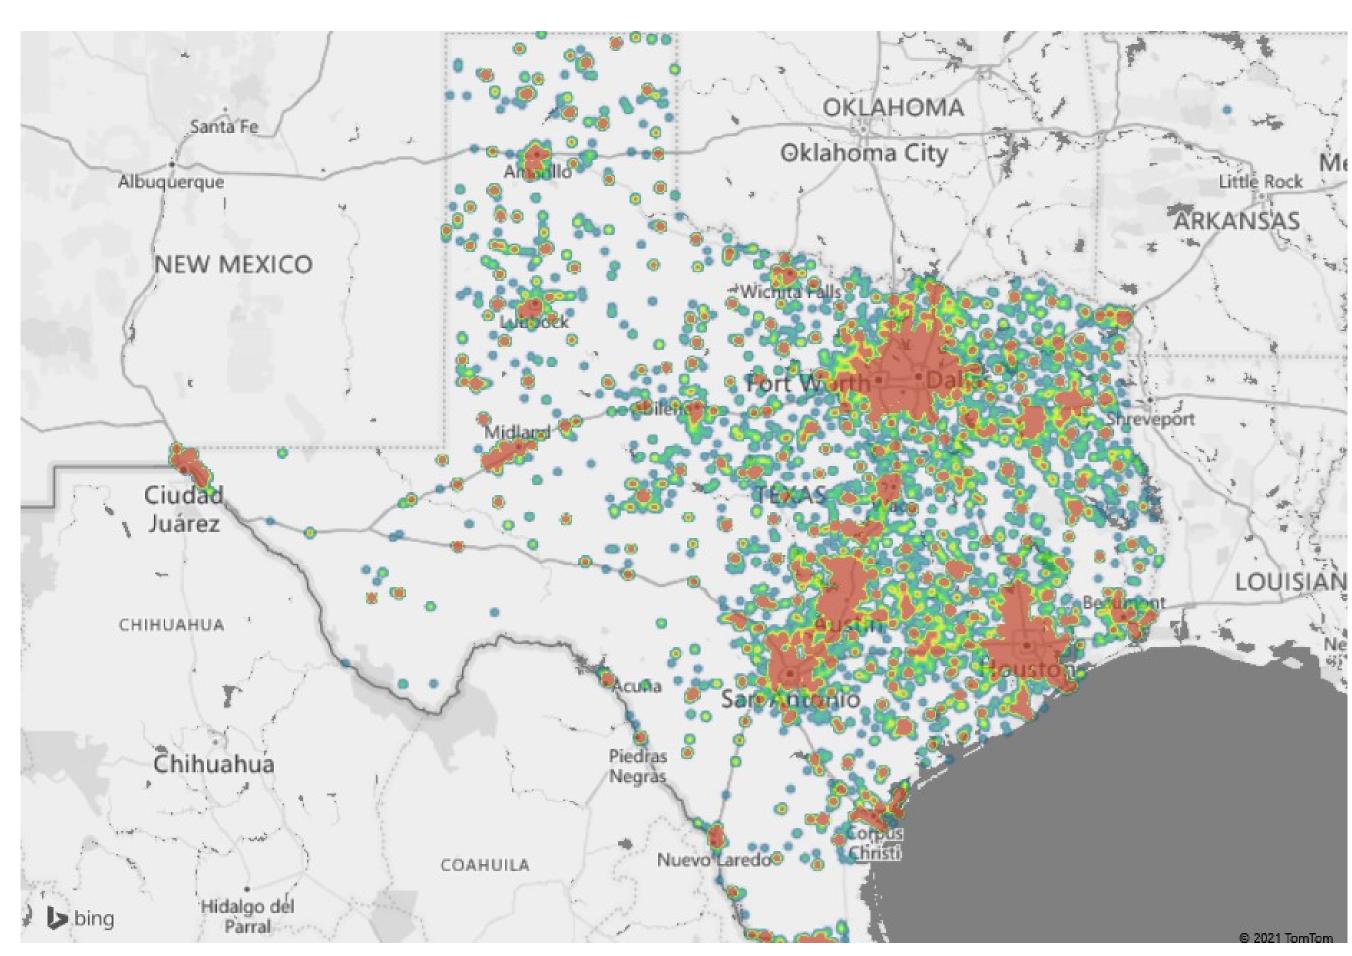

The image depicted to the right is a heat map showing the distribution of *all total PPP loans* in the state of analysis.

Report Edition: Texas PI Industry

Trends 2021

U.S. Small Business Administration (SBA) Office of Capital Access. PPP FOIA. Retrieved November 1st, 2021.