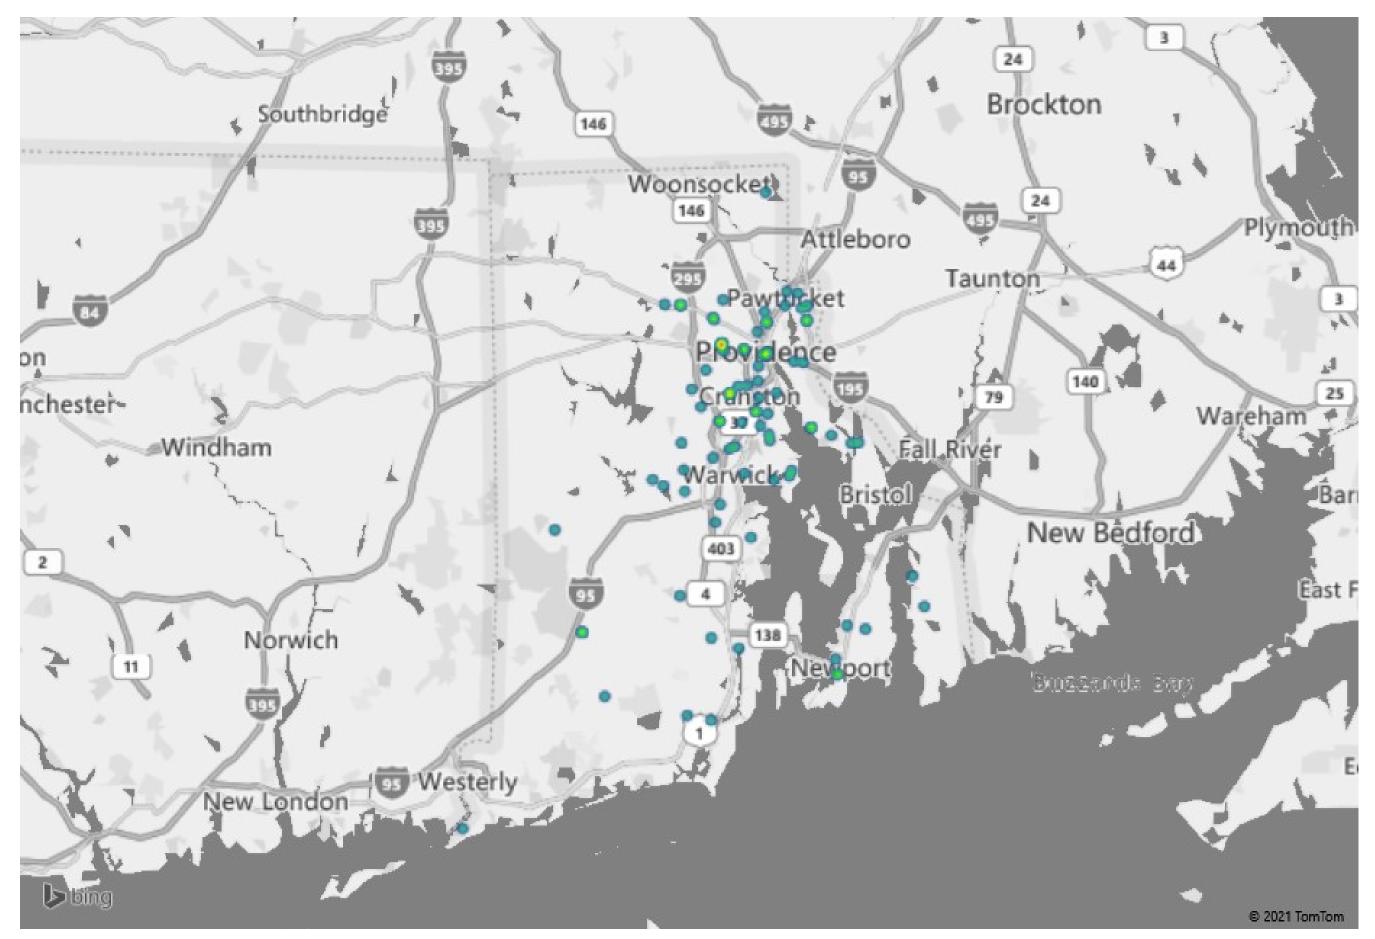

#### **Section 2: Security Sector PPP Loan Data**

The image to the right is a heat map showing the distribution of *only security sector* PPP loans in the state of analysis. Here Security sector is defined as the following: