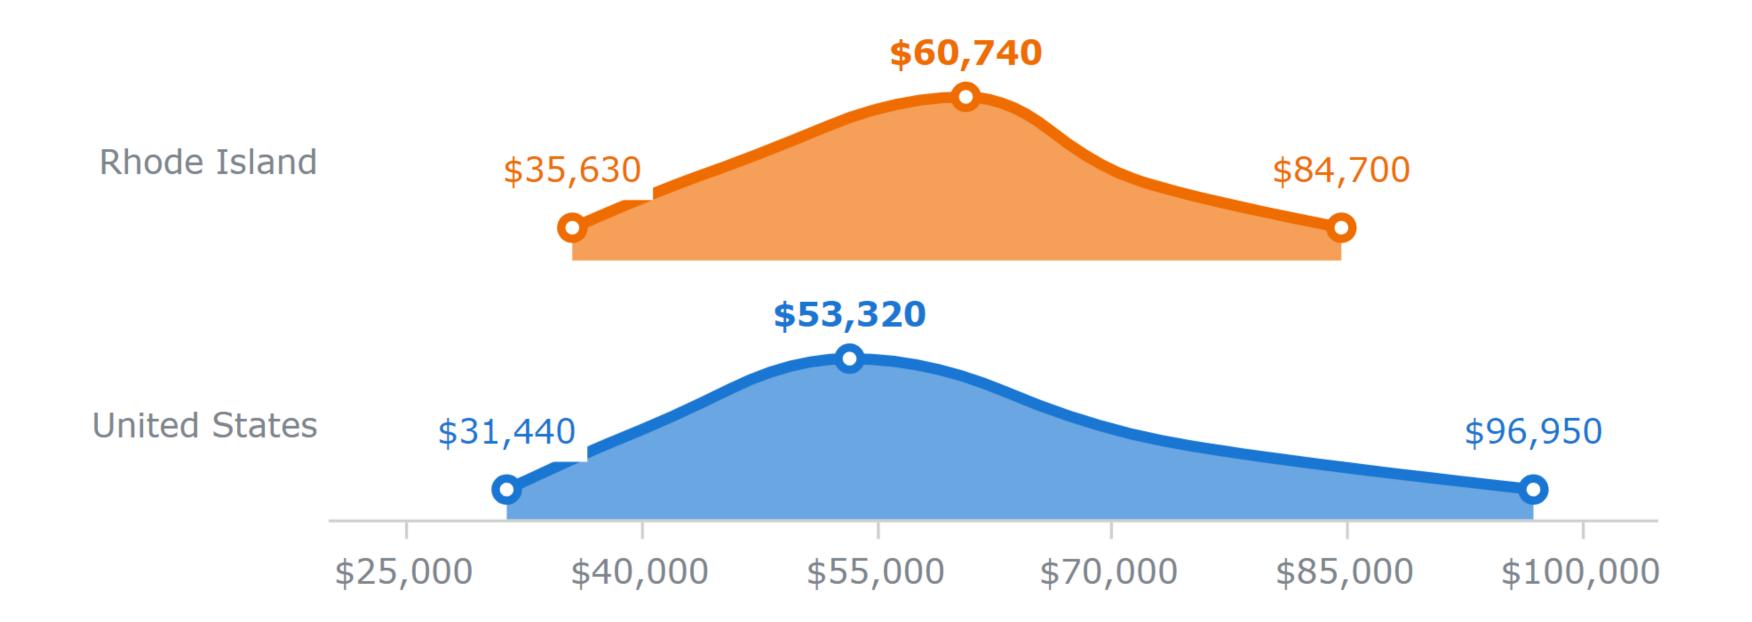

#### Expected Annual Earnings

From "<u>Rhode Island Wages: 33-9021.00 - Private Detectives and Investigators</u>" by the National Center for O\*NET Development. Used under the <u>CC BY 4.0</u> license.

#### <u>Wage Trends</u>

The data shows the average expected annual earnings for a private investigator in this state as of May 2020. The data indicates that the lowest 10% income earners make about \$35,630 in a given year while the top 90% income earners make about \$84,700.