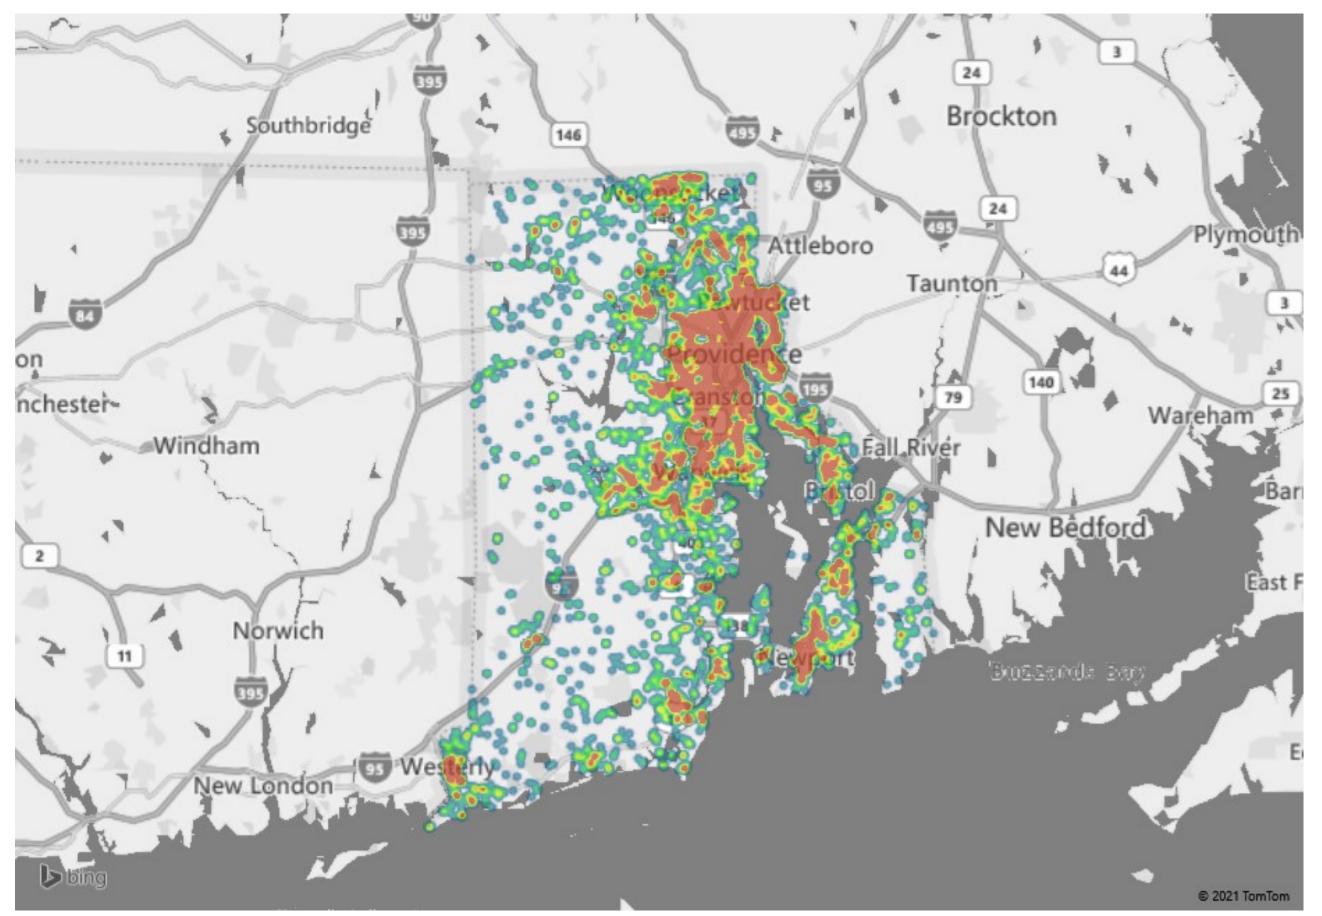

The image depicted to the right is a heat map showing the distribution of *all total PPP loans* in the state of analysis.

U.S. Small Business Administration (SBA) Office of Capital Access. PPP FOIA. Retrieved November 1st, 2021.